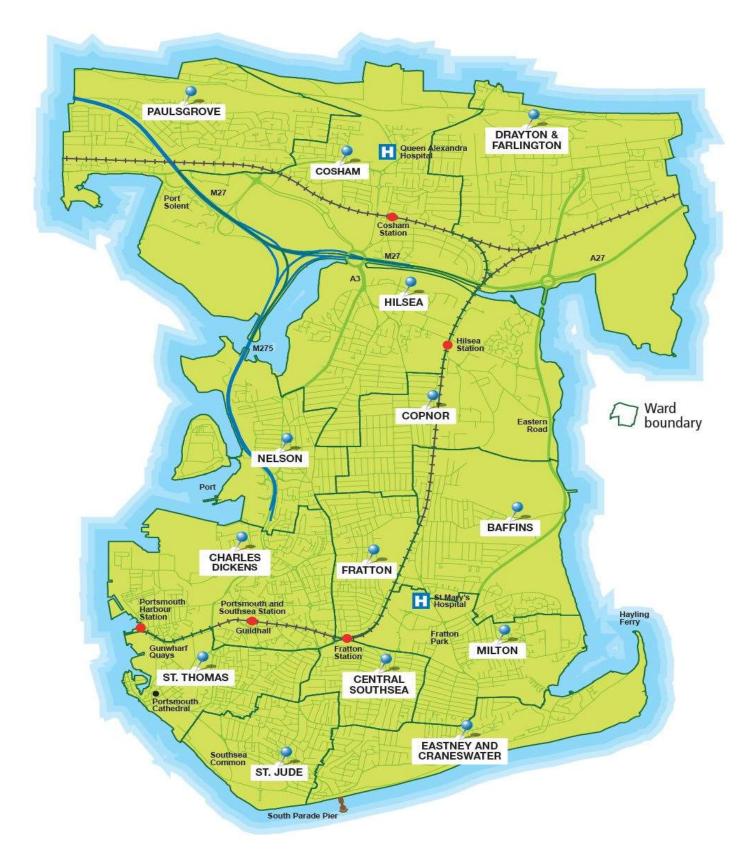

# Ward Map (basic) Portsmouth ward map

Updated 25 March 2015 1:58 PM. Based or reproduced from Ordnance Survey 1:1250 Base Map with the permission of HMSO © Crown Copyright and database right 2015. Ordnance Survey licence number 100019671